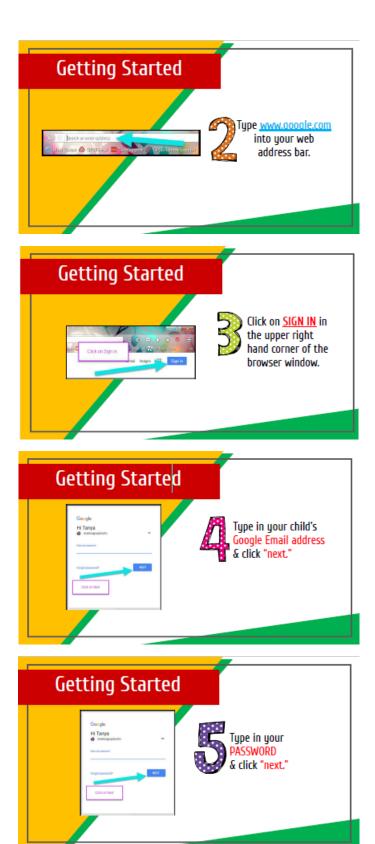

Below is a guide that will help you and your child to log on to Google Classrooms.

Your child will have their own email address, but will only be able to email staff and children at the school. The email will be all lowercase. It will consist of their first initial and their surname eg. Joe Bloggs would be jbloggs followed by @holyfamilyrcprimary.co.uk

Therefore the email would be:

jbloggs@holyfamilyrcprimary.co.uk

Your child's password will be:

holyfamily5!

When you sign in your child will be asked to change their password. The password needs to include letters (lower and uppercase letters), numbers and a symbol eg.  $! \pm @ ?$  and must be at 8 characters long or more.

## Please remember your password

Google will probably ask you to change your password at this point.

Once you have logged in, go into your gmail, (using the 9 dots in the top right-hand corner/ the waffle)