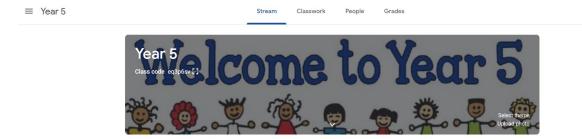

The Stream tab allows you to communicate with your teacher and classmates. <u>Please make sure that your child uses this sensibly.</u>

**(2)** 

The Classwork tab is where you will find your work when it is set by your teacher.

The People tab will show you who is in your classroom.

Your first piece of work will be posted on Thursday. To show your teacher that you are a member of the class please say "Hello" on the stream.

Well done!!! You are now on Google Classroom! I hope you enjoy the new online learning!