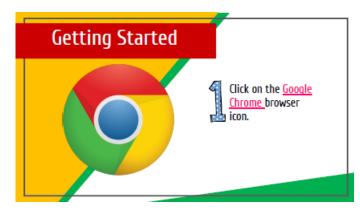

Below is a guide that will help you and your child to log on to Google Classrooms.

Your child will have their own email address, but will only be able to email staff and children at the school. The email will be all lowercase. It will consist of their first initial and their surname eg. Joe Bloggs would be jbloggs followed by @holyfamilyrcprimary.co.uk