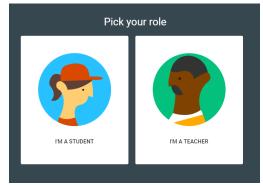

you will see GMAIL

Click on this and you will see an email in your inbox from Mrs Booth inviting you to join Yr6 class. Please follow the instructions on the email and when you reach this screen

Click on student and this will take you to your classroom. See below.